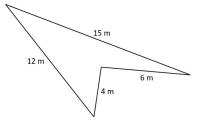

## Perimeter - 2

1. Find the perimeter of the below given hexagon.

2. Find the perimeter of the below given figure.

3. Find the perimeter of the below given figure.

- 4. A rectangular garden is 25.7 m long 12.5 m wide. How much wire is needed to fence it?
- 5. A square field is 42.5 m long. How much it will cost to fence it at the rate of Rs. 102.50 per meter.
- 6. Find the perimeter of the below given figure.