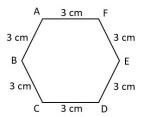

## Perimeter - 2

1. Find the perimeter of the below given hexagon.

2. Find the perimeter of the below given figure.

3. Find the perimeter of the below given figure.

- 4. A rectangular garden is 25.7 m long 12.5 m wide. How much wire is needed to fence it?
- 5. A square field is 42.5 m long. How much it will cost to fence it at the rate of Rs. 102.50 per meter.
- 6. Find the perimeter of the below given figure.