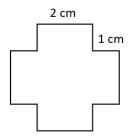

## Perimeter - 2

1. Find the perimeter of the below given hexagon.

2. Find the perimeter of the below given figure.

3. Find the perimeter of the below given figure.

- 4. A rectangular garden is 25.7 m long 12.5 m wide. How much wire is needed to fence it?
- 5. A square field is 42.5 m long. How much it will cost to fence it at the rate of Rs. 102.50 per meter.
- 6. Find the perimeter of the below given figure.