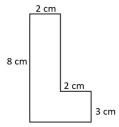

## Perimeter - 2

1. Find the perimeter of the below given hexagon.

2. Find the perimeter of the below given figure.

3. Find the perimeter of the below given figure.

- 4. A rectangular garden is 25.7 m long 12.5 m wide. How much wire is needed to fence it?
- 5. A square field is 42.5 m long. How much it will cost to fence it at the rate of Rs. 102.50 per meter.
- 6. Find the perimeter of the below given figure.