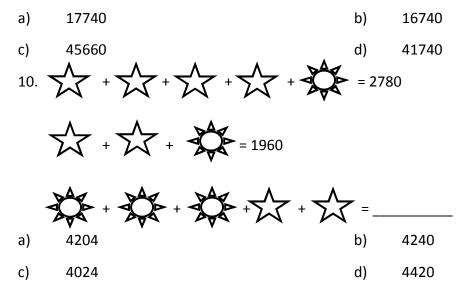

a) 1210342

b) 1110342

Copyright © 2019 LetsPlayMaths.com. All Rights Reserved.

c)

d) None of these

9. By how much is the sum 25837 and 357681 greater than the sum of 25522 and 312336?

11. Alka had Rs. 42500 in her bank. She put in another Rs. 5025 in her account. How much more money she must put in to have Rs. 65000 in the account?