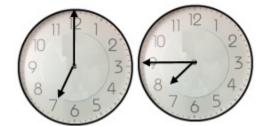

## Determine how much time has passed

1.

- a) 10 minutes
- c) 20 minutes
- 2.

- b) 15 minutes
- d) 25 minutes

- 20 minutes a)
- 40 minutes c)
- 3.

- b) 30 minutes
- d) 45 minutes

- a) 30 minutes
- c) 10 minutes
- \_\_\_\_\_ hand denotes hour hand.
- a) Shorter
- Thinner c)

- b) 20 minutes
- d) 5 minutes
- b) Longer
- d) None of these