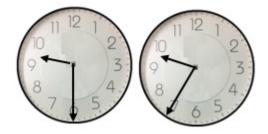

## Determine how much time has passed

1.

- a) 10 minutes
- c) 20 minutes
- 2.

- b) 15 minutes
- d) 25 minutes

- 20 minutes a)
- 40 minutes c)
- 3.

- b) 30 minutes
- d) 45 minutes

- a) 30 minutes
- c) 10 minutes
- \_\_\_\_\_ hand denotes hour hand.
- a) Shorter
- Thinner c)

- b) 20 minutes
- d) 5 minutes
- b) Longer
- d) None of these