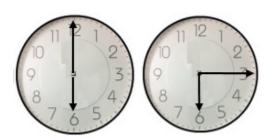

## Determine how much time has passed

1.

- a) 10 minutes
- c) 20 minutes
- 2.

- b) 15 minutes
- d) 25 minutes

- 20 minutes a)
- 40 minutes c)
- 3.

- b) 30 minutes
- d) 45 minutes

- a) 30 minutes
- c) 10 minutes
- \_\_\_\_\_ hand denotes hour hand.
- a) Shorter
- Thinner c)

- b) 20 minutes
- d) 5 minutes
- b) Longer
- d) None of these